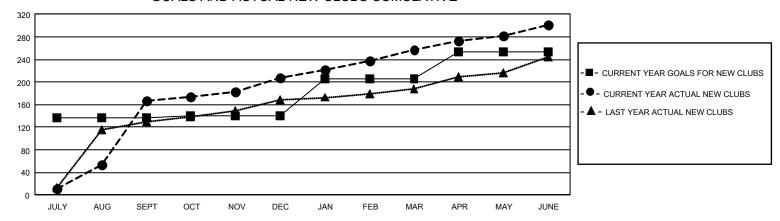

| MEMBER GROWTH NET<br>GOAL | MEMBER GROWTH<br>ACTUAL | DROPPED MEMBERS<br>ACTUAL (including<br>transfers) |  |  |  |  |  |  |  |
| JULY/AUG/SE           | EPT 1804                  | 6,399                   | 2,198                                              |  |  |  |  |  |  |  |
| OCT/NOV/DE            | C 957                     | 2,537                   | 4,218                                              |  |  |  |  |  |  |  |
| JAN/FEB/MAF           | ₹ 879                     | 3,144                   | 1,409                                              |  |  |  |  |  |  |  |
| APR/MAY/JUI           | NE 615                    | 2,429                   | 5,511                                              |  |  |  |  |  |  |  |

## GOALS AND ACTUAL NEW CLUBS CUMULATIVE



## GOALS AND ACTUAL MEMBERS CUMULATIVE



| DROPPED CLUBS: 279 |        | 1,482 CLUBS OF 2,142 ADDED<br>1 OR MORE NEW MEMBERS | GENDER DISTRIBUTION                |                 |
|--------------------|--------|-----------------------------------------------------|------------------------------------|-----------------|
|                    |        |                                                     | MALE                               | 28,319 (68.66%) |
|                    |        |                                                     | FEMALE                             | 12,910 (31.30%) |
| DROPPED MEMBERS    |        |                                                     | NON BINARY                         | 1 (0.00%)       |
| DECEASED           | 41     |