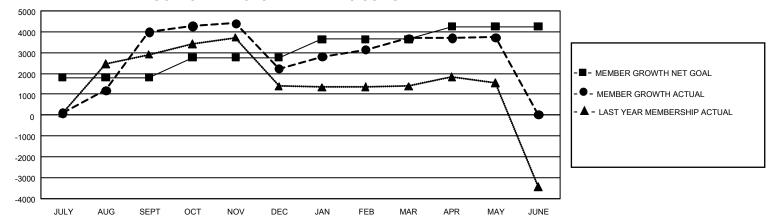

## GOALS AND ACTUAL MEMBERS CUMULATIVE

| DROPPED CLUBS: 279 |        | 1,482 CLUBS OF 2,142 ADDED<br>1 OR MORE NEW MEMBERS | GENDER DISTRIBUTION                |                 |
|--------------------|--------|-----------------------------------------------------|------------------------------------|-----------------|
|                    |        |                                                     | MALE                               | 28,319 (68.66%) |
|                    |        |                                                     | FEMALE                             | 12,910 (31.30%) |
| DROPPED MEMBERS    |        |                                                     | NON BINARY                         | 1 (0.00%)       |
| DECEASED           | 41     |                                                     | PREFER NOT TO ANSWER               | 14 (0.03%)      |
| CLUB CANCELLED     | 4,101  |                                                     | TOTAL FAMILY UNIT MEMBERS          | 30,599          |
| OTHER              | 9,162  | CLICK HERE FOR                                      |                                    |                 |
| TOTAL              | 13,304 | CUMULATIVE MEMBERSHIP DATA                          | FAMILY MEMBERS PAYING HALF DUES 21 |                 |